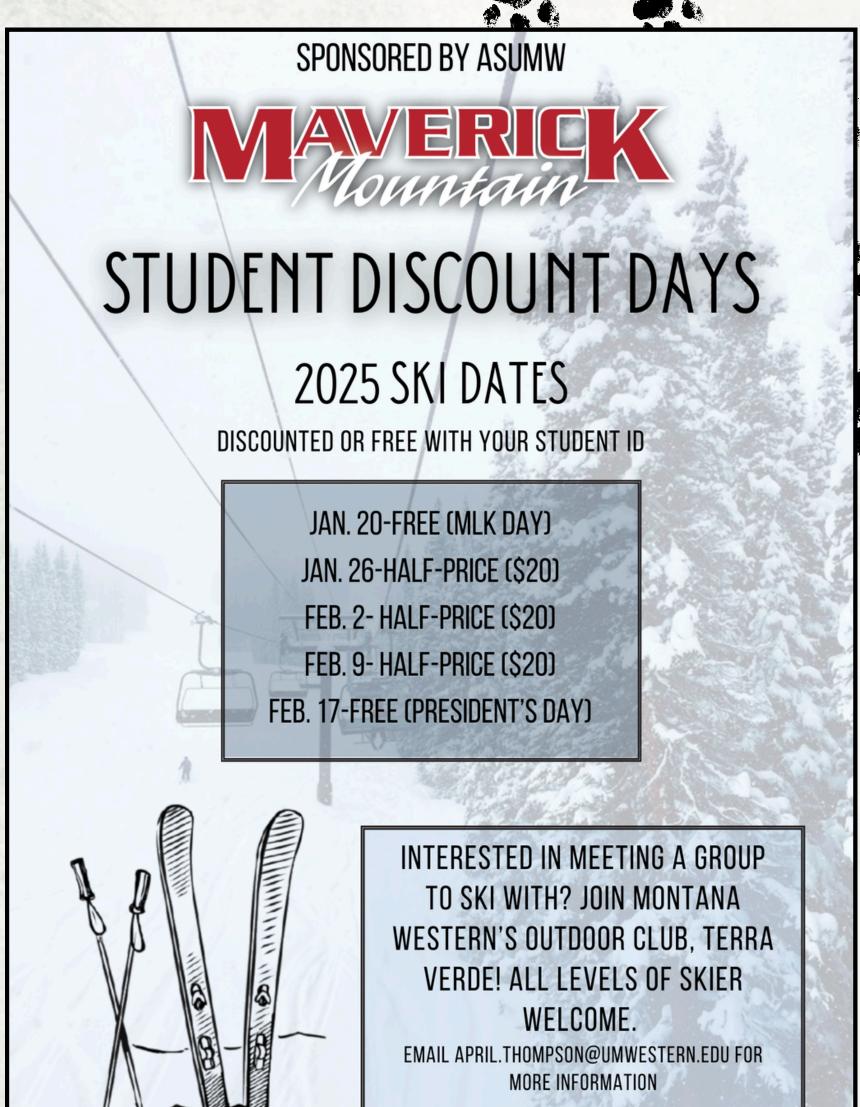

### **Maverick Mountain Ski Trip**

Want a fun group to ski with? Join us! Saturday, Jan 18