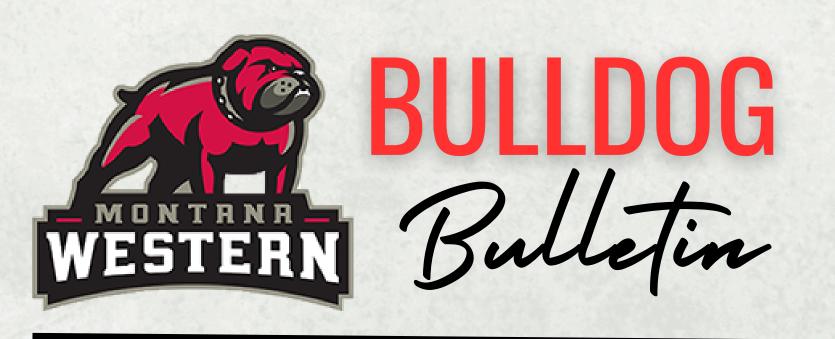

Brought to you by ASUMW Jan 13 - Jan 19

## 

Homestead @ 4:00pm & 6:45pm Wicked

@ 3:45pm & 7:00pm

\$5 with your student Bulldog Card Sponsored by ASUMW

# EAESA/SCHOLDRSHIP WORKSHOPS

FAFSA & Scholarship Application Workshops will be held on the following dates/times in the Lucy Carson Library

January 21 from 11:00 a.m. to 1:00 p.m.

#### Bring the following with you:

- FSA ID login information
- 2023 Federal Tax return & documents, needed if you are unable to import your tax data from IRS
- Parent Contributor information (you can also call them)

Contact Financial Aid Office at 406-683-7893 or via finaid@umwestern.edu with any questions.



#### ASUMW MEETINGS

The Associciated Students of the University of Montana Western meetings are open to the public. We meet Mondays from 11:15