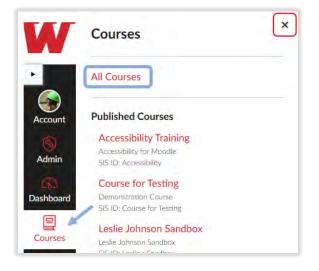

Please note: Instructors control when and how Canvas course sites are available to students; therefore, you may not have access to a course at all once a semester or block ends.

To locate past courses, click on **Courses** in the Canvas Global Navigation Bar. Then click on the **All Courses** link.

Previous courses are listed under **Past Enrollments**. A red link indicates that you can open the course.

| Past Enrollments |                          |
|------------------|--------------------------|
| Favorite         | Course                   |
| ☆                | My Fall 2024 Math Course |
| \$               | Good Online Teaching     |