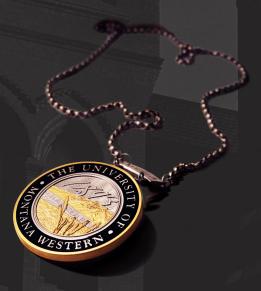

### CHANCELLOR'S MEDALLION

Dating back to the middle ages, the Chain of Office, anchored by the Chancellor's Medallion, is a traditional part of the regalia of university presidents and chancellors that is worn during formal academic functions.

The University of Montana Western Chancellor's Medallion was first introduced at UMW's 122nd commencement ceremony. The medal, struck in silver and plated in gold, was made by Medalcraft Mint Inc., located in Green Bay, Wisconsin.

Donated by the University of Montana Western Foundation, the medallion features the seal of the University of Montana Western and will be passed down to each future chancellor.